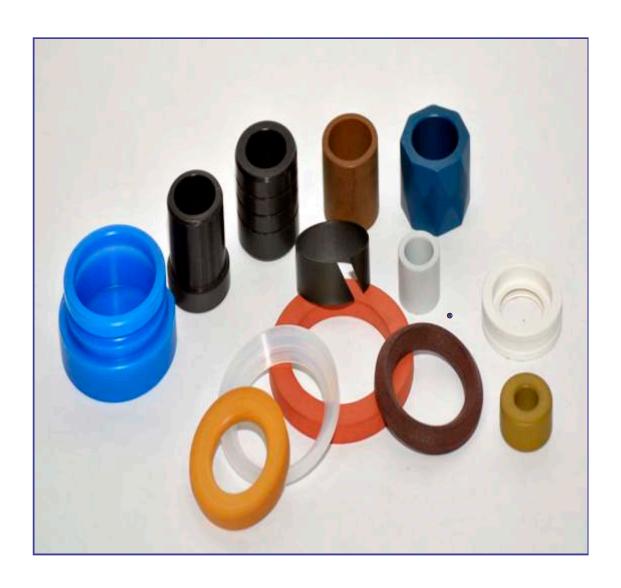

# PTFE & Engineering Plastic Components FITCO®

FITCO ® specializes in precision machined custom materials and custom parts in wide variety of polymer products in 100% PTFE / Teflon, PEEK, Delrin, Nylons, UHMWPE, Carbon / Graphite / Bronze / Glass filled PTFE and many combinations of high-performance materials ideally suited for use in original equipment and industrial maintenance.

### **Typical Applications**

High Quality Precision Machined Components, Custom Made to Order.

- · Seals, lips, cups, bearings, bushings, wear strips & other custom PTFE parts
- · Ball valve seats, piston rings, pipe and bellows
- Diaphragms, insulators, lantern rings, V-rings, gaskets, washers, o-rings
- Rods, Bushes, Sheets, Universal Rope Gaskets, Gaskets Envoloped

#### PTFE & Engineering Plastic Materials

- · Teflon® PTFE (polytetrafluoroethylene) PTFE Filled Compounds
- · Polyamide-Imide (PAI) & PEEK (Polyetheretherketone)
- · UHMW PE Polyamides/ Nylon (PA)
- Acetal /POM (Derlin)